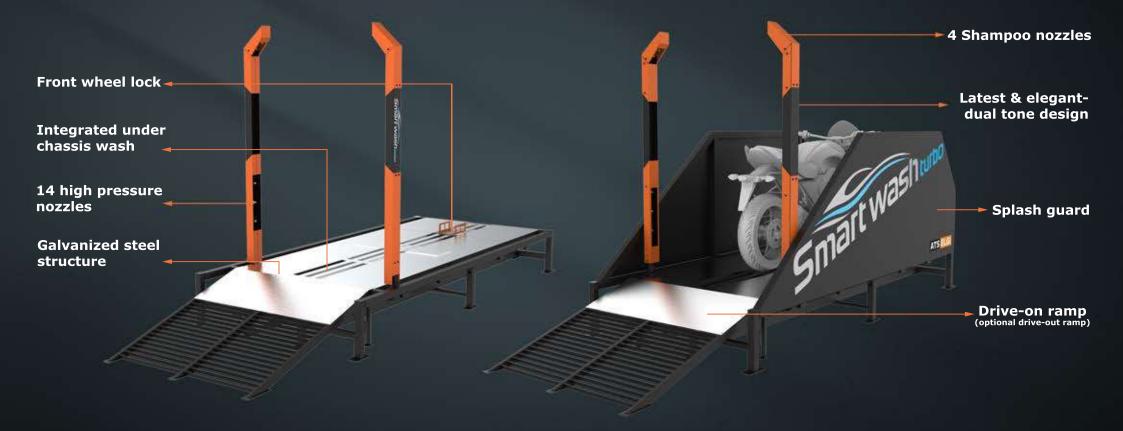

# **TECHNICAL SPECIFICATION**

| PARAMETER                            | VALUE                      |
|--------------------------------------|----------------------------|
| Water pump working pressure          | 17 ± 2 bar                 |
| Max. washable bike dimensions        | 2210 X 1360 X 890 mm3      |
| Max. water consumption per bike      | 45 L                       |
| Max. shampoo consumption per bike    | 20 ml                      |
| Cycle time per bike (without wiping) | 52 ± 2 sec                 |
| No. of water nozzles                 | 14 Nos                     |
| NO. of shampoo nozzles               | 4 Nos                      |
| Gun for wheel arch cleaning          | 1 Nos                      |
| Input supply voltage                 | 3Ø, 415+10%/-15%           |
| Frequency                            | $50\pm5\%$                 |
| Power requirement                    | 7.5 hp                     |
| Space required                       | 4100(L)X1450(W)X2050(H)mm3 |
| Inlet water connection               | 1 1/2"(M)                  |
| Compressed air requirement           | 6-8 bar                    |
| Inlet air connection                 | 1/2" (F)                   |
|                                      |                            |